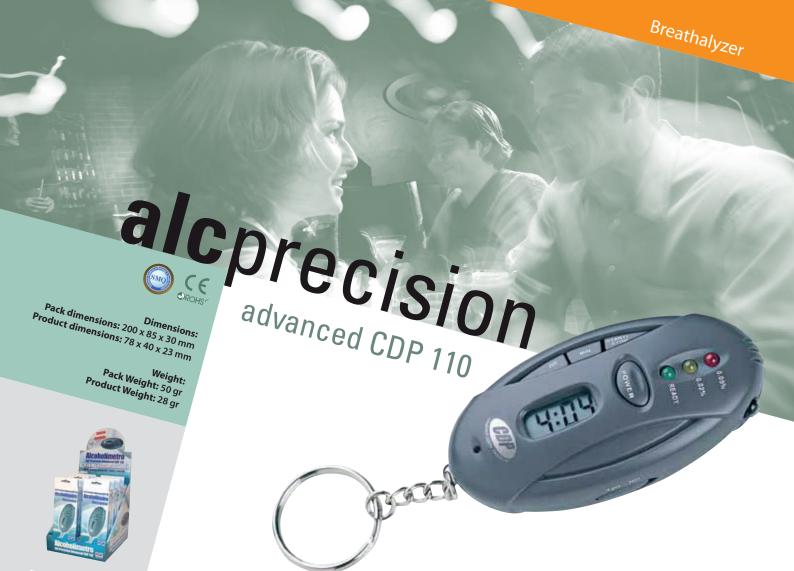

- Personal use electronic breath tester. · Very easy to use.
- Portable, light and ergonomic.
- Hortable, light and ergonomic.
   90% reliable thanks to its advanced technology based on a Japanese gas semiconductor sensor.

  This breath analyzer has 3 indication levels by means of LEDS:
- Green: below U. 15 mg/L of alcohol in air.
   Yellow: between 0.15 and 0.24 mg/L of alcohol in air.
   Dadi shall in sir. - renuw: welween v. 10 and v. 24 ing/ Lo - Red: above 0.25 mg/L of alcohol in air. - Med: above U: 20 mg/L or alconol in air.
  tacte prior to ite cala
  tacte prior to ite cala
- tests prior to its sale.

   It incorporates an intelligent energy saving system.
- Adheres to EC regulations. - Agneres to EC regulations.
  - It complies with the following certifications: EN 61000-6-3:

- Appealing product for promotional campaigns. Company - Display holds 8 units.

- Includes:

   It incorporates a practical digital timer with alarm that allows - Useful key ring for your car keys.
- You to monitor public parking times.

  I knas a powerful LED type flashlight to use in the dark.